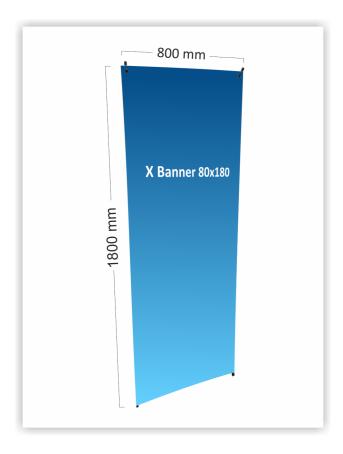

### **Product specifications:**

✓ total graphic area: W: 800 mm H: 1800 mm

# visible area

Total graphic area: (w) 800 x (h) 1800 mm.

Place the graphic elements (logo, texts, images, etc.) in the grey central area.

Place only background in the red area, without important graphic elements.